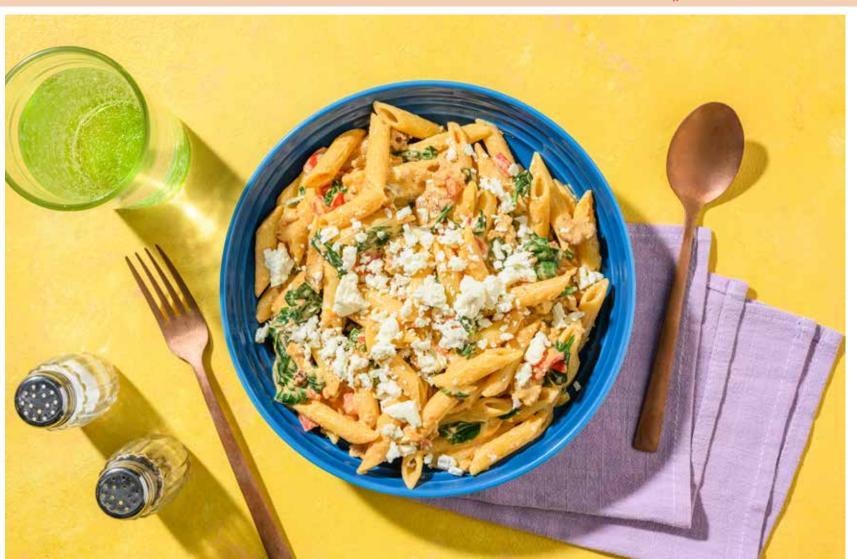

# HELLO SuperQuick Creamy Sausage and Red Pepper Penne

with Feta and Spinach 15 Minutes

250 g | 500 g

Customized Protein + Add Swap or

×2 Double

If you chose to alter your protein, simply follow the icons and specific instructions on the back in the sidebar and you're set. You can also refer to your customized recipe online, visit hellofresh.ca 🦫

## Finish and serve

- Divide pasta between bowls.
- Sprinkle **feta** over top.

Measurements within steps

1 tbsp 2 person

oil Ingredient