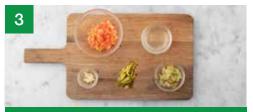

# Make dill pickle cream

- Add half the cream cheese (use all for 4 ppl), chopped pickles, half the mayo and 1/2 tsp (1 tsp) garlic to a small bowl. (NOTE: Reference garlic guide.)
- Season with salt and pepper, then stir to combine.