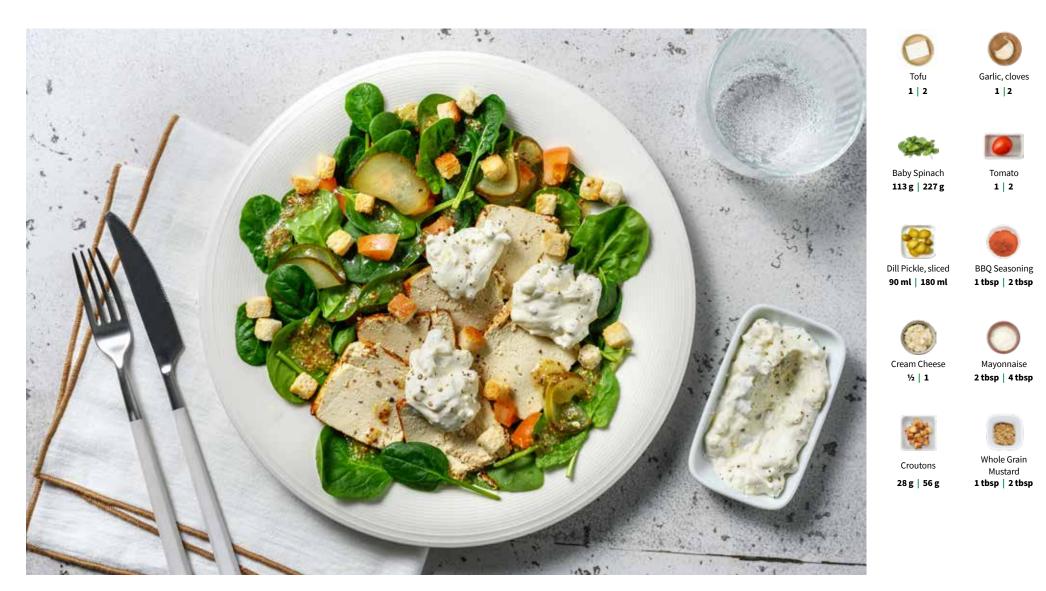

## Prep tofu

• Before starting, wash and dry all produce.

• Garlic Guide for Step 4: • Mild: ¼ tsp (1/2 tsp) • Medium: ½ tsp (1 tsp) • Extra: 1 tsp (2 tsp)

- Heat a large non-stick pan over medium-high heat.
- Pat tofu dry with paper towels. Cut tofu in half parallel to the cutting board. (NOTE: You will have two square tofu steaks per block.)
- Season with salt, pepper and BBQ **Seasoning**, then flip to coat.