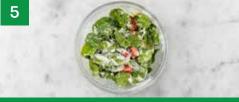

### Make vinaigrette and salad

- Add mustard, remaining mayo, 1 tbsp (2 tbsp) pickle brine, ½ tbsp (1 tbsp) oil and **<sup>1</sup>⁄<sub>4</sub> tsp** (<sup>1</sup>⁄<sub>2</sub> tsp) **sugar** to a large bowl. Season with salt and pepper, then whisk to combine.
- When chicken is done, add tomatoes, spinach and sliced pickles to the large bowl with vinaigrette. Toss to combine.