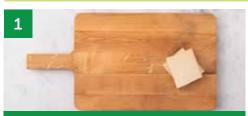

## **Finish prep**

- Meanwhile, peel, then mince or grate garlic.
- Cut tomato into ½-inch pieces.
- Drain **pickles**, reserving brine. Finely chop 2 tbsp (4 tbsp) pickles, then thinly slice remaining pickles.