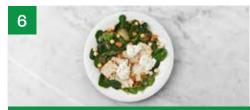

# **Finish and serve**

- Thinly slice tofu.
- Divide salad between plates. Top with tofu and croutons.
- Dollop dill pickle cream over tofu.